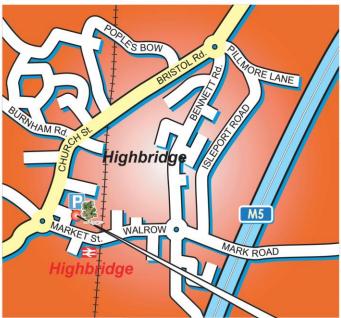

## From the M5 Southbound:

Exit the M5 at junction 22 at the roundabout take the first exit on to the A38 (Bristol Road). You will then meet a further two roundabouts approximately 3 minutes travel time apart both of which you will cross continuing along the A38. At the next roundabout take the first left into Market Street and then take the first left hand turn which will bring you into Bank Street Public Car Park. Sense IT is situated in the bottom hand corner of the car park.

## From the M5 Northbound:

Exit the M5 at junction 22 at the roundabout take the first exit on to the A38 (Bristol Road). You will then meet a further two roundabouts approximately 3 minutes travel time apart both of which you will cross continuing along the A38. At the next roundabout take the first left into Market Street and then take the first left hand turn which will bring you into Bank Street Public Car Park. Sense IT is situated in the bottom hand corner of the car park

## By Rail:

Highbridge Station is approximately 1/3 a mile away. For train times call 08457 48 49 50

Please be aware: The Sen5e Offices lead onto a public car park which has the following rates:

1 hour: 0.50p 2 hours: £1.00 4 hours: £2.10 All day: £3.20