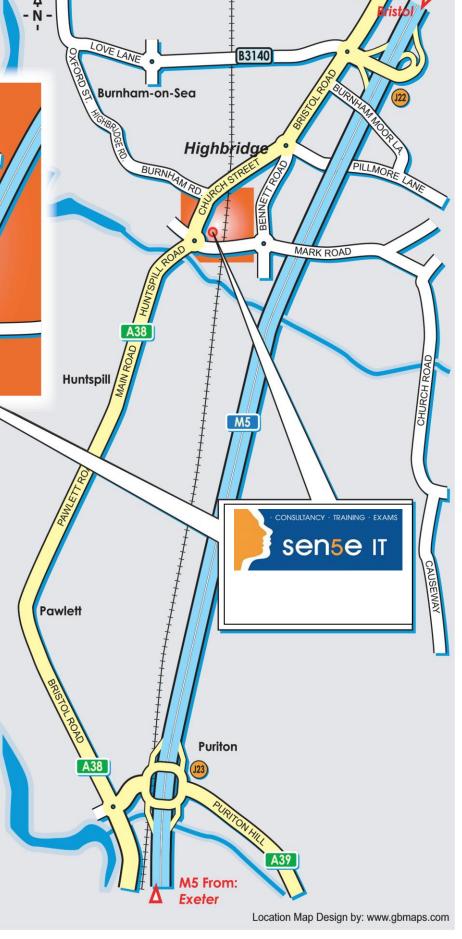

## From the M5 Southbound:

Exit the M5 at junction 22 at the roundabout take the first exit on to the A38 (Bristol Road). You will then meet a further two roundabouts approximately 3 minutes travel time apart both of which you will cross continuing along the A38. At the next roundabout take the first left into Market Street and then take the first left hand turn which will bring you into Bank Street Public Car Park. Sense IT is situated in the bottom hand corner of the car park.

## From the M5 Northbound:

Exit the M5 at junction 22 at the roundabout take the first exit on to the A38 (Bristol Road). You will then meet a further two roundabouts approximately 3 minutes travel time apart both of which you will cross continuing along the A38. At the next roundabout take the first left into Market Street and then take the first left hand turn which will bring you into Bank Street Public Car Park. Sense IT is situated in the bottom hand corner of the car park

## By Rail:

Highbridge Station is approximately 1/3 a mile away. For train times call 08457 48 49 50

Please be aware: The Sen5e Offices lead onto a public car park which has the following rates:

1 hour: 0.50p 2 hours: £1.00 4 hours: £2.10 All day: £3.20