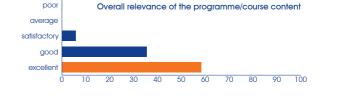

#### What Do Sen5e Customers Think Of Our Training?

We publish the results of our Quality Report Service to show our commitment to delivering the very highest levels of training. These results are based on 1,700 independent customer reviews of our courses. We pride ourselves on our ethos of 100% customer satisfaction, we continue to strive to improve both the quality and delivery of our courses.