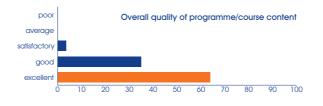

#### What Do Sen5e Customers Think Of Our Training?

We publish the results of our Quality Report Service to show our commitment to delivering the very highest levels of training. These results are based on 1,700 independent customer reviews of our courses. We pride ourselves on our ethos of 100% customer satisfaction, we continue to strive to improve both the quality and delivery of our courses.