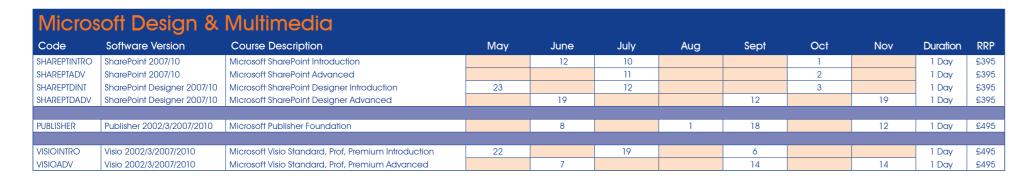

| 6    |      | 7   |      | 15  | 6   | 3 Days   | £1250 |
| PROJINTRO     | Project 2002/3/2007/2010           | Microsoft Project Introduction & Design              | 23  | 26   | 25   |     | 6    | 17  |     | 2 Days   | £495  |
| PROJADV       | Project 2002/3/2007/2010           | Microsoft Project Advanced                           |     | 20   |      | 16  |      | 11  | 20  | 1 Day    | £295  |
| PROJPMC       | Project 2002/3/2007/2010           | Microsoft Project with Project Management Concepts   | 22  |      |      | 1   |      |     |     | 3 Days   | £950  |
| PROJAPRE      | Project 2002/3/2007/2010           | Microsoft Project Appreciation                       |     | 13   |      | 7   |      | 15  |     | 1 Day    | £295  |

8.

Sen5e
Training Consultancy Testing



| Corel         | Draw                                                   |                         |     |      |      |     |      |     |     |          |      |
|---------------|--------------------------------------------------------|-------------------------|-----|------|------|-----|------|-----|-----|----------|------|
| Code          | Software Version                                       | Course Description      | May | June | July | Aug | Sept | Oct | Nov | Duration | RRP  |
| CORELDINTRO   | Corel Draw 12/X3/X4/X5/X6                              | Corel Draw Introduction |     | 13   |      | 9   |      | 16  |     | 1 Day    | £550 |
| CORELDADV     | Corel Draw 12/X3/X4/X5/X6                              | Corel Draw Advanced     | 15  |      |      |     | 19   |     | 13