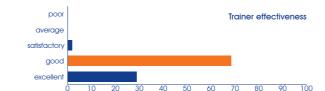

#### What Do Sen5e Customers Think Of Our Training?

We publish the results of our Quality Report Service to show our commitment to delivering the very highest levels of training. These results are based on 1,700 independent customer reviews of our courses. We pride ourselves on our ethos of 100% customer satisfaction, we continue to strive to improve both the quality and delivery of our courses.