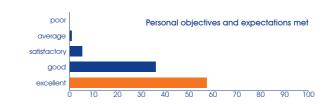

#### What Do Sen5e Customers Think Of Our Training?

We publish the results of our Quality Report Service to show our commitment to delivering the very highest levels of training. These results are based on 1,700 independent customer reviews of our courses. We pride ourselves on our ethos of 100% customer satisfaction, we continue to strive to improve both the quality and delivery of our courses.